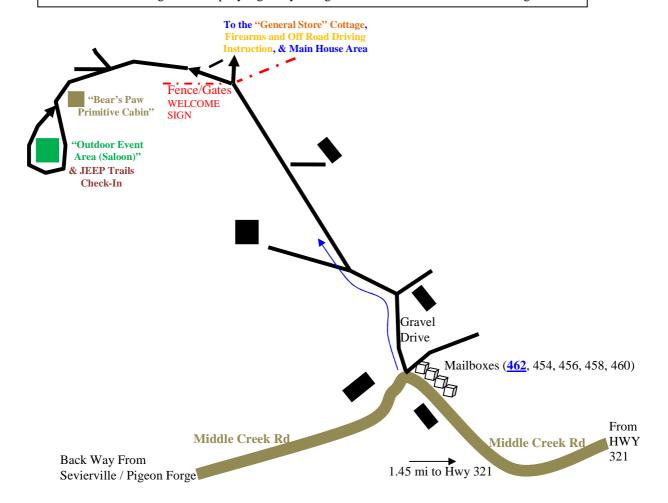

Proceed about 1/3 mile and take a right onto Middle Creek Rd.

DO NOT ALLOW YOUR GPS TO TAKE YOU TO LOWER BOGARD RD VS MIDDLE CREEK; LEADS TO EUGENE RD THAT IS A DEAD END!

For all travelers, once on Middle Creek Rd (SEE MAP BELOW):

Proceed 1.45 miles, and veer right onto a gravel drive (this is in the beginning of a sharp left hand turn)

Look for our sign and company logo on your right and follow the directional arrow signs.